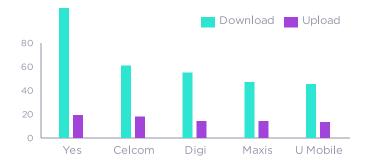

#### Selangor

| Carrier  | ◆ Download Mbps | ① Upload Mbps |  |
|----------|-----------------|---------------|--|
| Yes      | 159.57          | 19.11         |  |
| Celcom   | 60.81           | 17.76         |  |
| Digi     | 54.81           | 14.25         |  |
| Maxis    | 47.00           | 13.92         |  |
| U Mobile | 45.23           | 13.46         |  |