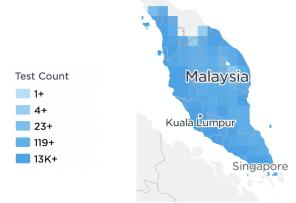

## State Network Speeds

#### Selangor

| Carrier  | ◆ Download Mbps | ① Upload Mbps |  |
|----------|-----------------|---------------|--|
| Yes      | 159.57          | 19.11         |  |
| Celcom   | 60.81           | 17.76         |  |
| Digi     | 54.81           | 14.25         |  |
| Maxis    | 47.00           | 13.92         |  |
| U Mobile | 45.23           | 13.46         |  |