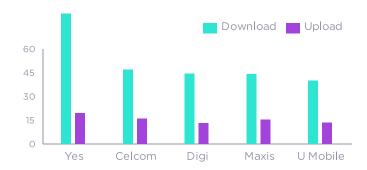

### Federal Territory of Kuala Lumpur

| Carrier           | ◆ Download Mbps | (1) Upload Mbps |
|-------------------|-----------------|-----------------|
| Yes               | 116.11          | 19.48           |
| Celcom            | 46.81           | 15.97           |
| Digi              | 44.37           | 12.96           |
| Maxis             | 44.06           | 15.38           |
| U Mobi <b>l</b> e | 39.93           | 13.54           |