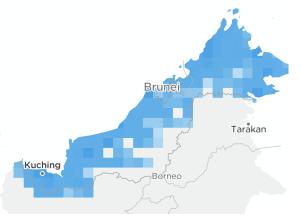

--------------------------------------------------------------------|
| Ookla® compared 3,331,209 user-initiated tests taken on the Speedtest iOS and Android mobile apps from all the major mobile carriers in Malaysia during the award period to determine who showed the fastest mobile network speeds. |
|                                                                                                                                                                                                                                     |
|                                                                                                                                                                                                                                     |

Celcom

Unifi

Conned ConsoTM





887,831

178,381

### **Market Statistics**

**Unique Devices** 

496,759

| iPhone 13 Pro Max       | 22,411 |
|-------------------------|--------|
| iPhone 14 Pro Max       | 17,483 |
| iPhone 12 Pro Max<br>5G | 17,482 |
| iPhone 11               | 15,307 |
| iPhone 13 Pro           | 10,894 |

Top Download Speed

387.79 Mbps

| Yes      | 562.81 |
|----------|--------|
| Unifi    | 496.39 |
| U Mobile | 486.21 |
| Celcom   | 419.53 |
| Digi     | 418.68 |

♠ Top Upload Speed

48.21 Mbps

| Yes      | 70.59 |
|----------|-------|
| Unifi    | 59.54 |
| U Mobile | 57.57 |
| Celcom   | 49.68 |
| Digi     | 48.74 |

⑤ Top Latency

 $17_{\rm ms}$ 

| Yes      | 20 |
|----------|----|
| Unifi    | 14 |
| U Mobile | 16 |
| Celcom   | 15 |
| Digi     | 18 |

# How Speed Score™ Works

When ana